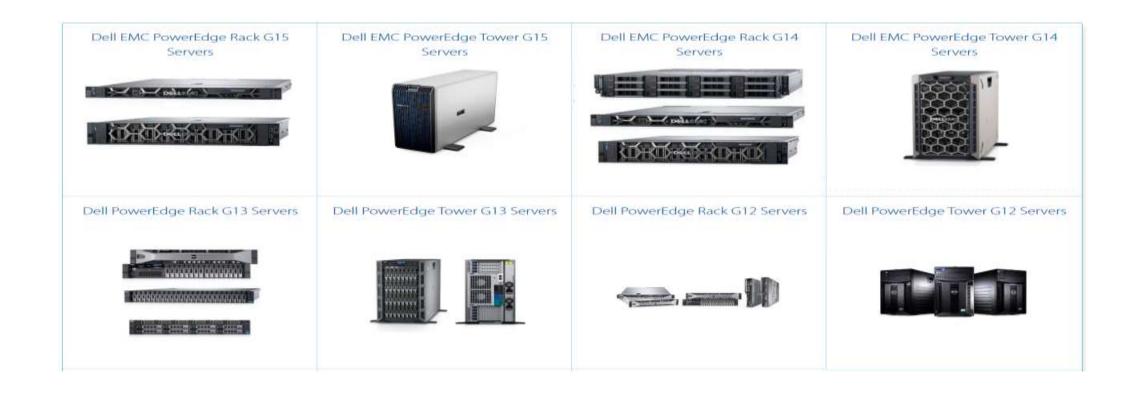

# Apollo 2000 System

Buy HPE Apollo 2000 server systems as per your business needs from HPE store online. Explore HPE Apollo 2000 server systems price, models, features and specs.

•Dell PowerEdge Servers