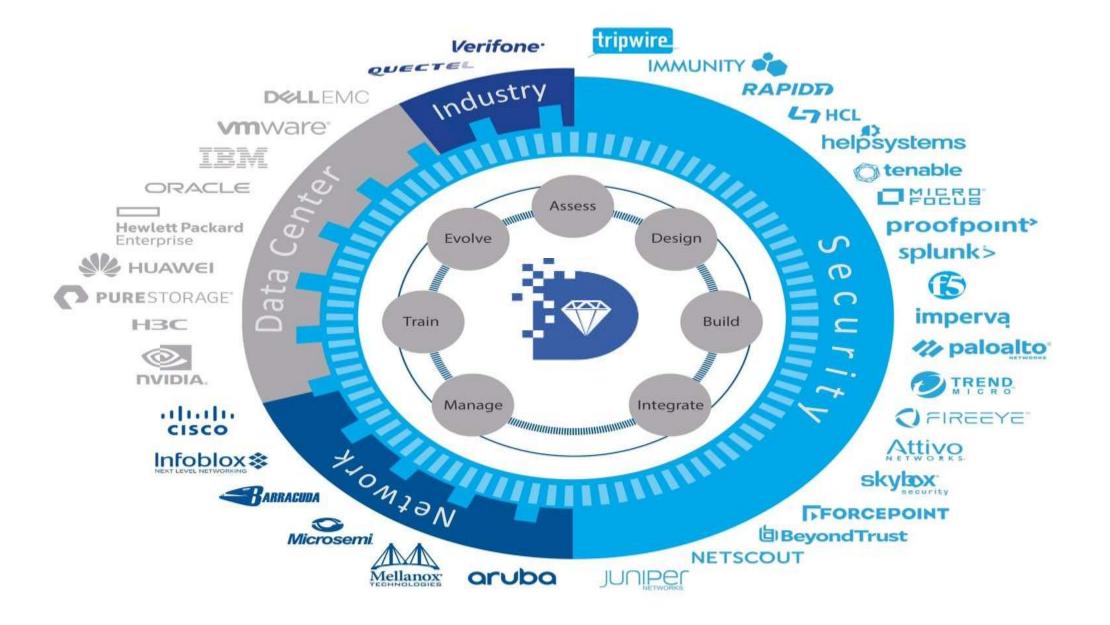

**DELL Blade Systems** 

•DELL Storage Systems

**DELL EMC POWERVAULT MES SERIES** 

**DELL EMC STORAGE SC SERIES** 

**DELL EMC EQUALLOGIC PS SERIES** 

**DELL EMC POWERVAULT MD SERIES** 

**DELL EMC VNXE** 

Providing security equipment : cisco , F5, Juniper, fortigate